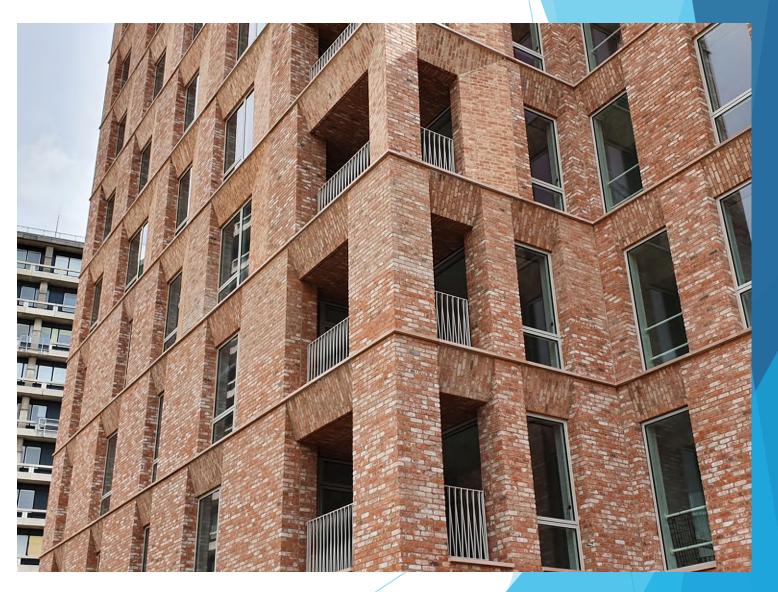

Galostar were contracted under Contract Management form of contract and were tasked with developing the design intent into a full construction design. The task was extremely intricate due to the level of detail set out within the design intent. This was compounded further by the tapered brickwork which lead to reduced cavities and in turn affected the required U-Values. Galostar researched the market and proposed Bulmers Safe Secure system for all chamfers and tapered brickwork. This afforded enough room within the cavity to maintain the required U-Values. With the implementation of the panelled brickwork, a structural support frame had to be designed by our engineers. Once designed, ACS were appointed to manufacture the bespoke support system.

We believe that such a design is one of the only of its kind. Given this knowledge, Galostar developed full working drawings for a full scale mock up that was constructed in situ on the project. Lessons learned were recorded for future reference for all parties and improvements were implemented prior to construction of the project commencing.