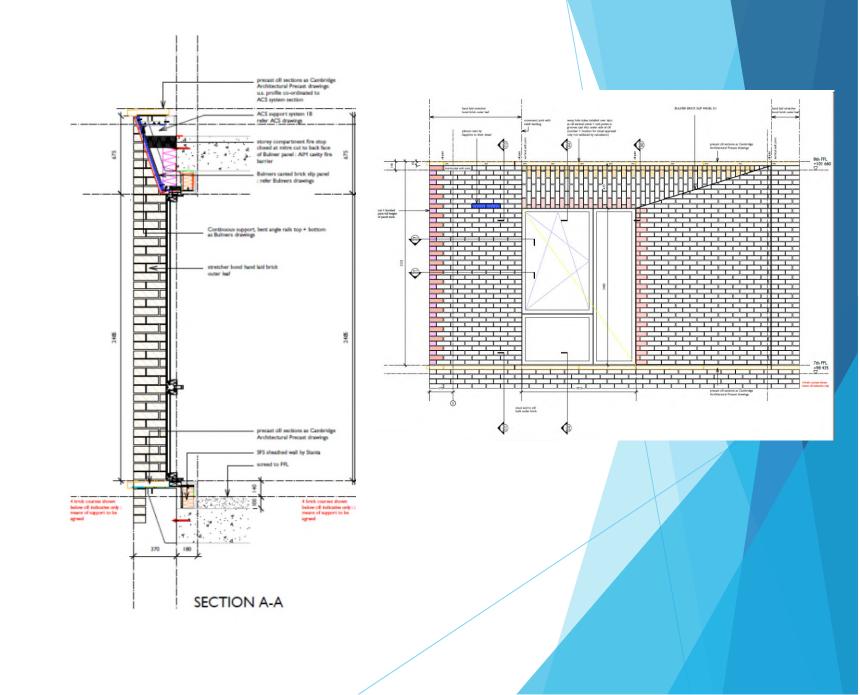

Galostar were contracted under Contract Management form of contract and were tasked with developing the design intent into a full construction design. The task was extremely intricate due to the level of detail set out within the design intent. This was compounded further by the tapered brickwork which lead to reduced cavities and in turn affected the required U-Values. Galostar researched the market and proposed Bulmers Safe Secure system for all chamfers and tapered brickwork. This afforded enough room within the cavity to maintain the required U-Values. With the implementation of the panelled brickwork, a structural support frame had to be designed by our engineers. Once designed, ACS were appointed to manufacture the bespoke support system.

We believe that such a design is one of the only of its kind. Given this knowledge, Galostar developed full working drawings for a full scale mock up that was constructed in situ on the project. Lessons learned were recorded for future reference for all parties and improvements were implemented prior to construction of the project commencing.