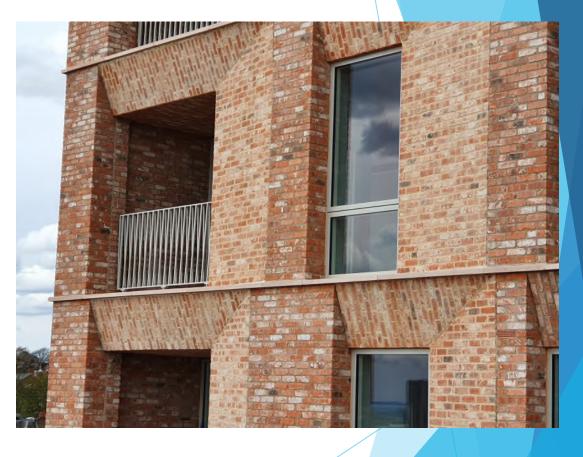

## Case Study - Belle Vue formerly Bartrams, Hampstead

Galostar have completed a retirement residential project in Hampstead where our willingness to collaborate and innovation was brought to the forefront.

Galostar were contracted under Contract Management form of contract and were tasked with developing the design intent into a full construction design. The task was extremely intricate due to the level of detail set out within the design intent. This was compounded further by the tapered brickwork which lead to reduced cavities and in turn affected the required U-Values. Galostar researched the market and proposed Bulmers Safe Secure system for all chamfers and tapered brickwork. This afforded enough room within the cavity to maintain the required U-Values. With the implementation of the panelled brickwork, a structural support frame had to be designed by our engineers. Once designed, ACS were appointed to manufacture the bespoke support system.