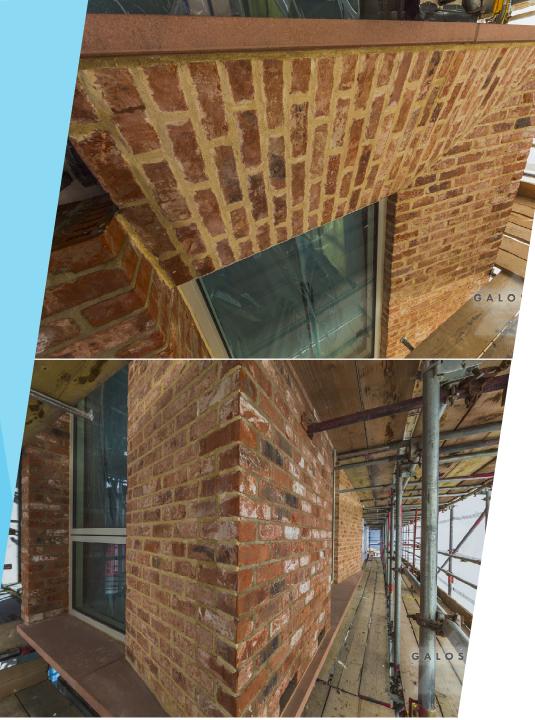

We believe that such a design is one of the only of its kind. Given this knowledge, Galostar developed full working drawings for a full scale mock up that was constructed in situ on the project. Lessons learned were recorded for future reference for all parties and improvements were implemented prior to construction of the project commencing.

## Mock Up Panel in situ